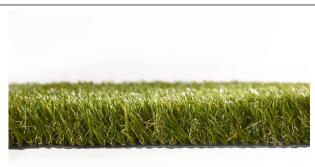

## **Perfectly Green Product Specification Sheet**

**Product: Corvette 30mm** 

A superb mid-range artificial grass with with 30mm pile height and C, D & Diamond shaped blades. Density of approx 16,000 stitches per m2.

## **Technical Data**

**Product application:** Gardens, terrace & roof gardens, patio & decking, play areas, pool surrounds, municipal landscaping

Pile height mm ±5%: 30

Gauge: 3/8"

Production method (DIN61151): Tufted

Monofilament curled, Lead free

Blade Type: Diamond, C & D Shaped Blades

Colour: 6-Tone

Primary backing: 100 % Polypropylene

Primary backing weight: gr/m2 +/- 8% 120 gr/m2

**Backing:** Latex

Backing weight: gr/m2 +/-10% 1,078 gr/m2