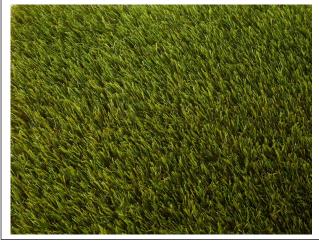

## **Perfectly Green Product Specification Sheet**

**Product: Corvette 30mm** 

A superb mid-range artificial grass with with 30mm pile height and C, D & Diamond shaped blades. Density of approx 16,000 stitches per m2.

## **Technical Data**

**Product application:** Gardens, terrace & roof gardens, patio & decking, play areas, pool surrounds, municipal landscaping

Pile height mm ±5%: 30

Gauge: 3/8"

Production method (DIN61151): Tufted

Monofilament curled, Lead free

Blade Type: Diamond, C & D Shaped Blades

Colour: 6-Tone

Primary backing: 100 % Polypropylene

Primary backing weight: gr/m2 +/- 8% 120 gr/m2

**Backing:** Latex

Backing weight: gr/m2 +/-10% 1,078 gr/m2